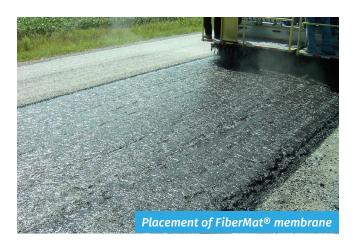

## **FiberMat®**

The polymer-modified asphalt emulsion adheres to the existing pavement, encapsulating the fiberglass strands while providing a waterproof membrane over the entire width of pavement.

# Fast, effective, single pass application, opens roads to traffic quickly.

Specialized equipment sprays the product in place, covering an entire lane in a single pass while eliminating seams, ensuring there are no adhesion problems, and preventing the membrane from gathering and tearing. The equipment's high production capability allows customers to use a pavement preservation strategy to treat the entire road, or customize with narrower applications to treat edge creep.