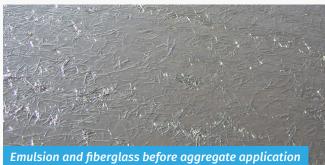

## **FiberMat®**

A crack-inhibiting membrane that uses a patented process to incorporate fiberglass strands, polymer-modified asphalt emulsion and high quality aggregates. The result is a resilient waterproof membrane that seals and effectively delays reflective cracking.

## **FiberMat®**

The polymer-modified asphalt emulsion adheres to the existing pavement, encapsulating the fiberglass strands while providing a waterproof membrane over the entire width of pavement.