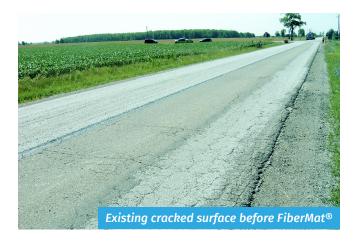

FiberMat® is applied faster than conventional stress-absorbing layers using polymer-modified asphalt emulsions and high quality aggregates that meet OPSS specifications. The surface can be quickly reopened to traffic in approximately 20 minutes.

With sufficient tensile strength and flexibility to absorb movements in the pavement structure, FiberMat® will help to delay pavement cracking, providing a longer lasting wearing surface.