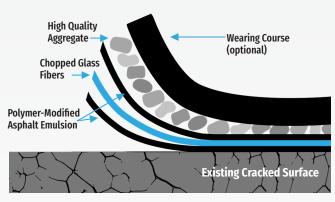

## **FiberMat®**

A crack-inhibiting membrane that uses a patented process to incorporate fiberglass strands, polymer-modified asphalt emulsion and high quality aggregates. The result is a resilient waterproof membrane that seals and effectively delays reflective cracking.

## **FiberMat®**

The polymer-modified asphalt emulsion adheres to the existing pavement, encapsulating the fiberglass strands while providing a waterproof membrane over the entire width of pavement.

With sufficient tensile strength and flexibility to absorb movements in the pavement structure, FiberMat® will help to delay pavement cracking, providing a longer lasting wearing surface.