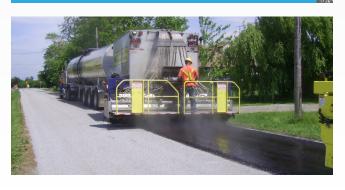

# Fast, effective, single pass application, opens roads to traffic quickly.

Specialized equipment sprays the product in place, covering an entire lane in a single pass while eliminating seams, ensuring there are no adhesion problems, and preventing the membrane from gathering and tearing. The equipment's high production capability allows customers to use a pavement preservation strategy to treat the entire road, or customize with narrower applications to treat edge creep.

FiberMat® is applied faster than conventional stress-absorbing layers using polymer-modified asphalt emulsions and high quality aggregates that meet OPSS specifications. The surface can be quickly reopened to traffic in approximately 20 minutes.