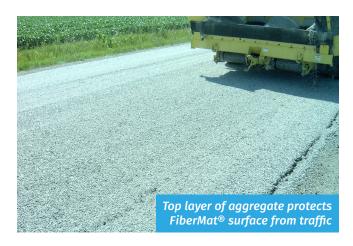

# Fast, effective, single pass application, opens roads to traffic quickly.

Specialized equipment sprays the product in place, covering an entire lane in a single pass while eliminating seams, ensuring there are no adhesion problems, and preventing the membrane from gathering and tearing. The equipment's high production capability allows customers to use a pavement preservation strategy to treat the entire road, or customize with narrower applications to treat edge creep.

FiberMat® is applied faster than conventional stress-absorbing layers using polymer-modified asphalt emulsions and high quality aggregates that meet OPSS specifications. The surface can be quickly reopened to traffic in approximately 20 minutes.